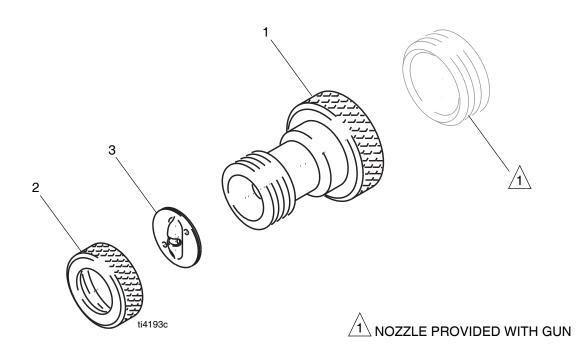

### **Parts List**

| Ref. | Part   | Description       | Qty. |
|------|--------|-------------------|------|
| 1    | 17Z274 | ADAPTER, nozzle   | 1    |
| 2    | 17Y924 | NUT, retaining    | 1    |
| 3    |        | DISK              |      |
| Α    | 235579 | 1/8 in. (3.2 mm)  | 1    |
| В    | 235580 | 1/4 in. (6.4 mm)  | 1    |
| С    | 248311 | 5/16 in. (8.0 mm) | 1    |
| D    | 235581 | 3/8 in. (9.5 mm)  | 1    |

### Installation

- 1. Remove retaining nut (2) from nozzle adapter(1).
- 2. Install disk (3) in nozzle adapter.
- 3. Install retaining nut.
- 4. Install retaining nut, disk, and nozzle adapter on gun.