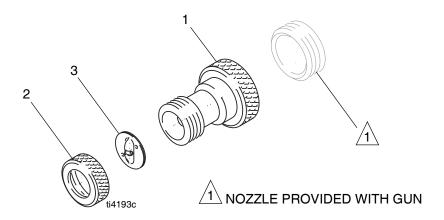

### **Parts List**

| Ref. | Part   | Description       | Qty. |
|------|--------|-------------------|------|
| 1    | 17Z274 | ADAPTER, nozzle   | 1    |
| 2    | 17Y924 | NUT, retaining    | 1    |
| 3    |        | DISK              |      |
| Α    | 235579 | 1/8 in. (3.2 mm)  | 1    |
| В    | 235580 | 1/4 in. (6.4 mm)  | 1    |
| С    | 248311 | 5/16 in. (8.0 mm) | 1    |
| D    | 235581 | 3/8 in. (9.5 mm)  | 1    |

### Installation

- 1. Remove retaining nut (2) from nozzle adapter(1).
- 2. Install disk (3) in nozzle adapter.
- 3. Install retaining nut.
- 4. Install retaining nut, disk, and nozzle adapter on gun.